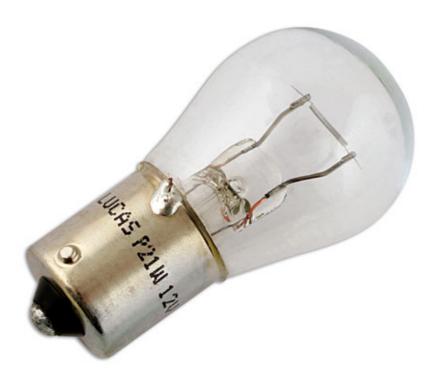

## Ampoule de freinage et d'arret Lucas 24v 21w SCC

The Lucas automotive bulb range consists of over 600 references covering cars, light and heavy duty commercial vehicles and motorcycles. With over 99 % vehicle parc coverage and an unrivaled reputation for quality, the Lucas automotive bulb offering is the obvious choice for both aftermarket and original equipment dealers throughout the world. Lucas automotive bulbs are instantly recognisable as a brand you can trust, with a heritage dating back to the earliest vehicles on the UK roads. The range has been continually developed over the years to remain at the forefront of technology whilst maintaining a broad coverage across classic cars.

## **Additional Information**

- · Ampoule de freinage et d'arret
- Code ANSI 241
- 24v / 21 watt
- Culot à Baïonette BA15s / SCC
- · Boite de 10 pcs

http:///product/30539

LASER Kamasa Gunson Connect